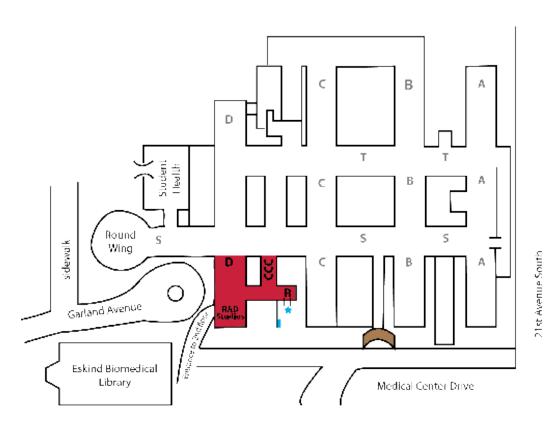

## RAD Studio - Department of Radiology

## RAD Studio is located at MCN D1101, rooms D1101C-E.

D1101C: Communications & Design Team office

D1101D: Makerspace & Design Thinking

D1101E: Ideation & Meeting Space\*

\*D1101E is located inside D1101D.

## Directions from Medical Center Drive: ★

- Walk towards the doorway with the brown awning
- Turn left and walk towards the blue sign that says "Department of Radiology and Radiological Sciences."
- Turn right and go through double doors
- Follow the hallway to the left
- Continue down the hallway and turn left
- Walk through the open doorway at the end of the hallway
- RAD Studios is located on the left
- Enter through the glass door (second door on left)