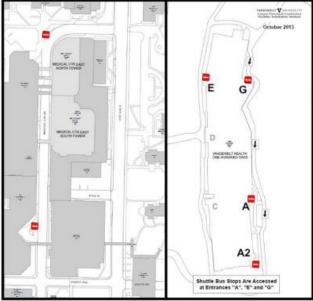

## **OHO Parking Map Legend**

Employee Parking

Faculty/Attending Physician Parking

Patient/Visitor Parking

| Entrances at OHO               | Departure Times After the Hou  |     |     |
|--------------------------------|--------------------------------|-----|-----|
| G                              | :18                            | :38 | :58 |
| Α                              | :02                            | :22 | :42 |
| A2                             | :03                            | :23 | :43 |
| E                              | :05                            | :25 | :45 |
| Entrances<br>on Main<br>Campus | Departure Times After the Hour |     |     |
| MCN                            | :10                            | :30 | :50 |
| TVC                            | :14                            | :34 | :54 |