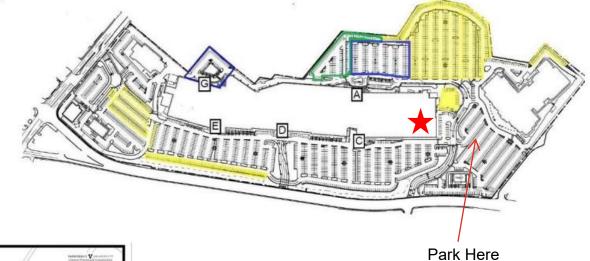

<u>Oaks Permits</u> are valid in all Yellow Highlighted Spaces. Permits do not have privileges on the Main Campus. <u>OHO Reserved Permits</u> are valid in the Green triangular area. Reserved Permits have privileges in South Garage